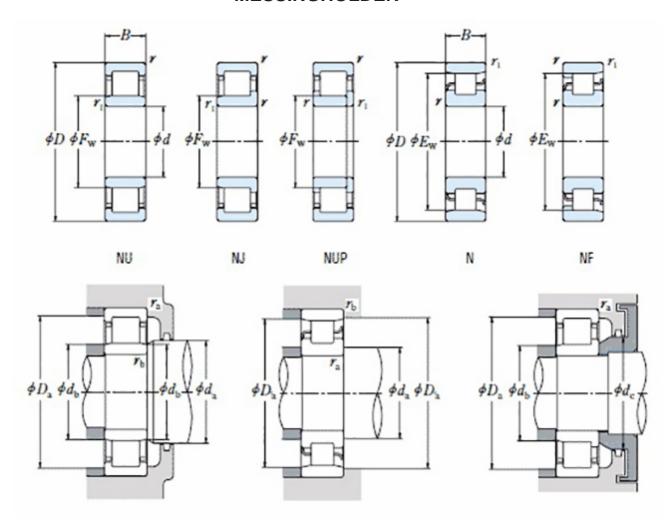

order@nomo.se | +45 44 20 86 00 | https:nomo.dk

## NUP 2216 EMA-TIMKEN CYLINDRISK RULLELEJE ENRADET MED MESSINGHOLDER



High quality cylindrical roller bearing with machined brass cage from the leading manufacturer TIMKEN. Featuring the TIMKEN EMA design. A premium land-riding cage, unique internal geometries, enhanced surface finishes and a compact design. All this adds up to longer life, improved uptime and reduced maintenance costs.

## **Basic dimensions**

| Inner diameter [d] | 80.00  | mm |
|--------------------|--------|----|
| Width [B]          | 33.00  | mm |
| Outer diameter [D] | 140.00 | mm |

## Other data

Design NUP