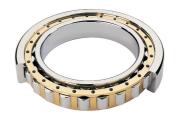

## NUP 2216 EMA-TIMKEN CYLINDRISK RULLELEJE ENRADET MED MESSINGHOLDER

High quality cylindrical roller bearing with machined brass cage from the leading manufacturer TIMKEN. Featuring the TIMKEN EMA design. A premium land-riding cage, unique internal geometries, enhanced surface finishes and a compact design. All this adds up to longer life, improved uptime and reduced maintenance costs.

## **Basic dimensions**

| Inner diameter [d] | 80.00  | mm |
|--------------------|--------|----|
| Width [B]          | 33.00  | mm |
| Outer diameter [D] | 140.00 | mm |